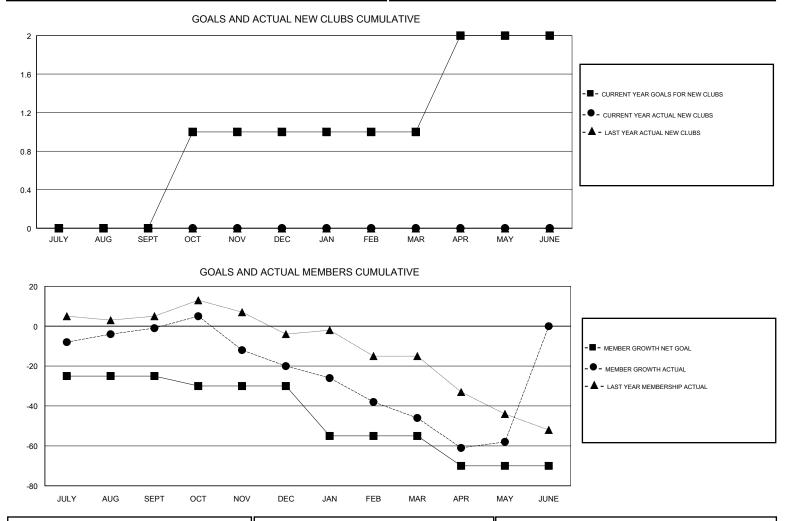

## LOCATION NEW ZEALAND

GMT CA

|               | Club          | s           |               | Members               |                           |                         |                                                    |  |
|---------------|---------------|-------------|---------------|-----------------------|---------------------------|-------------------------|----------------------------------------------------|--|
|               | RESULTS FOR   | R 2018-2019 |               | RESULTS FOR 2018-2019 |                           |                         |                                                    |  |
| QUARTER       | NEW CLUB GOAL | NEW CLUBS   | DROPPED CLUBS | QUARTER               | MEMBER GROWTH NET<br>GOAL | MEMBER GROWTH<br>ACTUAL | DROPPED<br>MEMBERS ACTUAL<br>(including transfers) |  |
| JULY/AUG/SEPT | 0             | 0           | 0             | JULY/AUG/SEPT         | -25                       | 33                      | 28                                                 |  |
| OCT/NOV/DEC   | 1             | 0           | 0             | OCT/NOV/DEC           | -5                        | 30                      | 48                                                 |  |
| JAN/FEB/MAR   | 0             | 0           | 0             | JAN/FEB/MAR           | -25                       | 10                      | 34                                                 |  |
| APR/MAY/JUNE  | 1             | 0           | 1             | APR/MAY/JUNE          | -15                       | 51                      | 60                                                 |  |